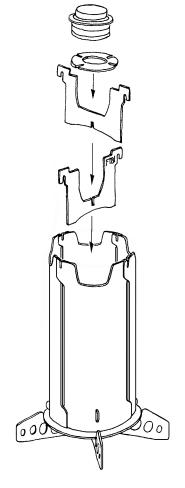

## Adapter for a spirit burner

The insert with Trangia spirit burner is quickly assembled and ready for use.

Operated in the FIBI-STOVE it is optimally protected from wind.

- portable can be stowed in the FIBI-packsack together with the stove

- robust rust-free construction

- easy easy assembly thanks to slotted connections

- swiss all parts are made in Switzerland

- dimensions assemblet 12 x 12 x 13,5 cm, dismantled 12 x 13,5 cm, 200 g

## Use

Fill the Trangia burner maximally two/thirds full with lighter fluid. For a deduced flame use the top piece with the adjustable opening.