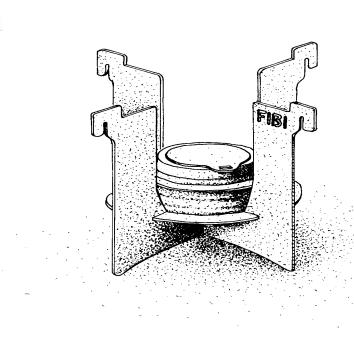

## FIBI-STOVE

## Adapter for a spirit burner

The insert with Trangia spirit burner is quickly assembled and ready for use.

Operated in the FIBI-STOVE it is optimally protected from wind.

- portable can be stowed in the FIBI-packsack together with the stove

- robust rust-free construction

- easy easy assembly thanks to slotted connections

- swiss all parts are made in Switzerland

- dimensions assemblet 12 x 12 x 13,5 cm, dismantled 12 x 13,5 cm, 200 g